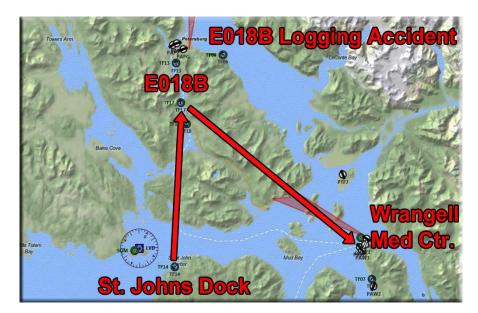

## Special RTMM Scenery Requirements:

• Tongass Fjords X

Starting Location: TF14 – St. John's Dock Dispatch Location: E018B --- Bearing from start is 341° distance 18 Miles Med Destination: Float Plane Way Point M002F Medical Dock Helicopter Way Point M002H Hospital Helipad

**Nature of Emergency:** Multiple injuries, tree fell on victim in a logging accident. He was brought to the dock in a Logging Truck.

Emergency Location: N56 42.7584 W132 57.1846 Topo Map

## Emergency Waypoint: E018B

- **Helicopter:** Set the GPS for way point for E018B. You are delivering a passenger at St. John's Dock when you get an emergency call calling for MedEvac from Tonka Mtn Dock, a logging accident with multiple injuries. Orange smoke is on the dock. Pick up the victim and return to Wrangell Medical Center helipad at way point M002H.
- Float Plane Set the GPS for way point for E018B. You are delivering a passenger at St. John's Dock when you get an emergency call calling for MedEvac from Tonka Mtn Dock, a logging accident with multiple injuries. Orange smoke is on the dock. Pick up the victim and return to Wrangell Medical Center Dock at way point M002F.